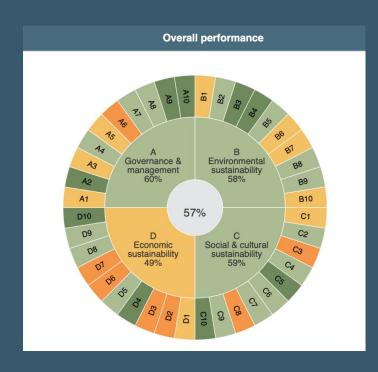

# **Appraisals & interpretation**

Overall appraisal and appraisals for each goal

# Appraisals & interpretation

- a. Monitoring
- b. Budgeted activities
- c. Communication
- d. Capacity development
- e. Collaboration

# "Best practice" & VMAST scores

Best practice is not a status!
It is an ongoing commitment
to improve practice!

#### Use VMAST to

- identify where you are doing well
- where there are opportunities to improve
- demonstrate progress