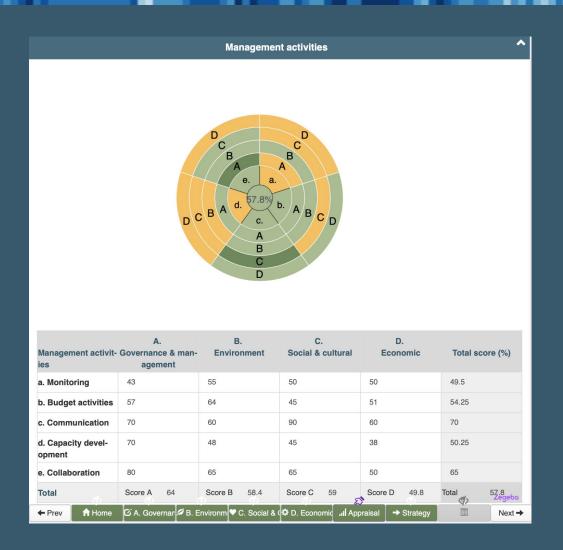

# **Appraisals & interpretation**

Overall appraisal and appraisals for each goal

# Appraisals & interpretation

- a. Monitoring
- b. Budgeted activities
- c. Communication
- d. Capacity development
- e. Collaboration