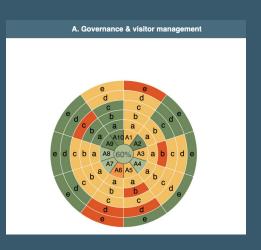

# **Governance & management**

| HOME                                                                                     | ASSESSMENT                           | APPRAISALS                               | STRATEGY                   |  |  |  |
|------------------------------------------------------------------------------------------|--------------------------------------|------------------------------------------|----------------------------|--|--|--|
| A. Governance & management                                                               | B. Environmental sustain-<br>ability | C. Social & cultural sus-<br>tainability | D. Economic sustainability |  |  |  |
| Provide site information                                                                 | Dravida cita information             |                                          |                            |  |  |  |
| Goal A:  EFFECTIVE GOVERNANCE & VISITOR MANAGEMENT PROTECTING HERITAGE VALUES  Score: 0% |                                      |                                          |                            |  |  |  |
| A1 Governance and management system (_%)                                                 |                                      |                                          |                            |  |  |  |
| A2 Available resources (_%)                                                              |                                      |                                          |                            |  |  |  |
| A3 Integrated and strategic visitor management (_%)                                      |                                      |                                          |                            |  |  |  |
| A4 Heritage assets and visitor attractions (_%)                                          |                                      |                                          |                            |  |  |  |
| A5 Visitor volumes (_%)                                                                  |                                      |                                          |                            |  |  |  |
| A6 Visitor behaviour (_%)                                                                |                                      |                                          |                            |  |  |  |
| A7 Communication, information and interpretation of World Heritage values (_%)           |                                      |                                          |                            |  |  |  |
| A8 Capacity development (_%)                                                             |                                      |                                          |                            |  |  |  |
| A9 Collaboration with the tourism sector (_%)                                            |                                      |                                          | *                          |  |  |  |
| A10 Participatory governance (_%)                                                        |                                      |                                          |                            |  |  |  |

GOAL A:

EFFECTIVE GOVERNANCE & VISITOR MANAGEMENT PROTECTING HERITAGE VALUES