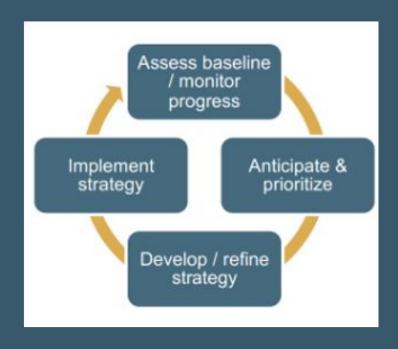

### How do I use VMAST?

- 1. Baseline\*
- 2. Involve key stakeholders
- 3. Identify and prioritise strategic objectives
- 4. Co-create strategy
- 5. Implement strategy
- 6. Monitor progress