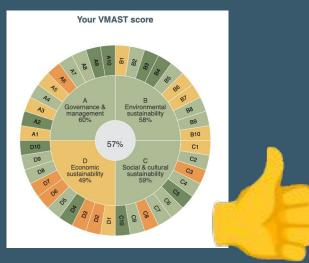

# **Appraisals & interpretation**

Overall appraisal and appraisals for each goal

# Appraisals & interpretation

- a. Monitoring
- b. Budgeted activities
- c. Communication
- d. Capacity development
- e. Collaboration

# "Best practice" & VMAST scores

Best practice is not a status!
It is an ongoing commitment
to improve practice!

#### Use VMAST to

- identify where you are doing well
- where there are opportunities to improve
- demonstrate progress