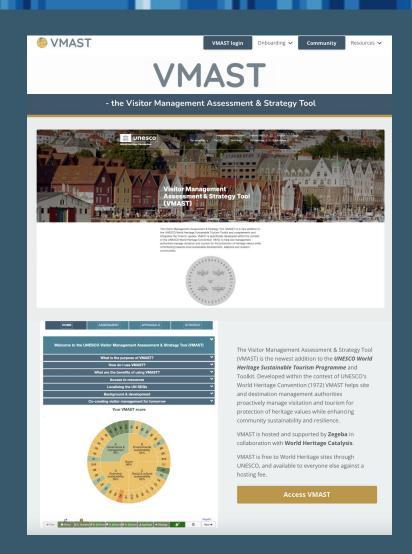

# **VMAST**

- UNESCOs Visitor Management Assessment & Strategy Tool

A tool helping WH site management authorities improve visitor management for heritage protection and localisation of the UNSDGs

### What is VMAST?

- ★ Visitor management self-assessment
- ★ Strategy development

- ★ Intuitive
- ★ Cost efficient

VMAST objectives

UNESCOs

How-To Guides

PEOPLE PLACES PLACES

Welcome to the UNESCO Visitor Management Assessment & Strategy Tool (VMAST)

Localising the UN SDGs

VMAST objectives

+