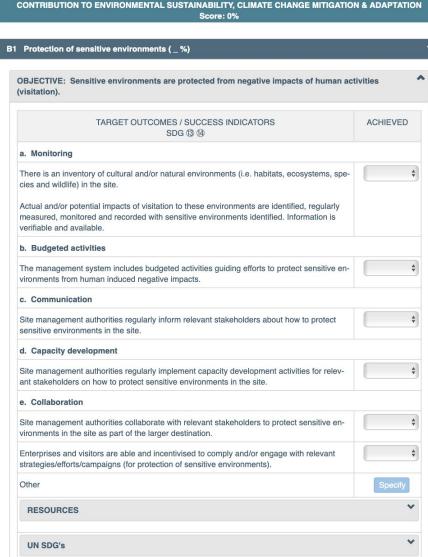

#### B1 Protection of sensitive environments (\_%) OBJECTIVE: Sensitive environments are protected from negative impacts of human activities (visitation). TARGET OUTCOMES / SUCCESS INDICATORS ACHIEVED SDG (3) (14) a. Monitoring There is an inventory of cultural and/or natural environments (i.e. habitats, ecosystems, species and wildlife) in the site. Actual and/or potential impacts of visitation to these environments are identified, regularly measured, monitored and recorded with sensitive environments identified. Information is verifiable and available. b. Budgeted activities The management system includes budgeted activities guiding efforts to protect sensitive environments from human induced negative impacts. c. Communication Site management authorities regularly inform relevant stakeholders about how to protect sensitive environments in the site. d. Capacity development Site management authorities regularly implement capacity development activities for relevant stakeholders on how to protect sensitive environments in the site. e. Collaboration Site management authorities collaborate with relevant stakeholders to protect sensitive environments in the site as part of the larger destination. Enterprises and visitors are able and incentivised to comply and/or engage with relevant strategies/efforts/campaigns (for protection of sensitive environments). RESOURCES **UN SDG's**