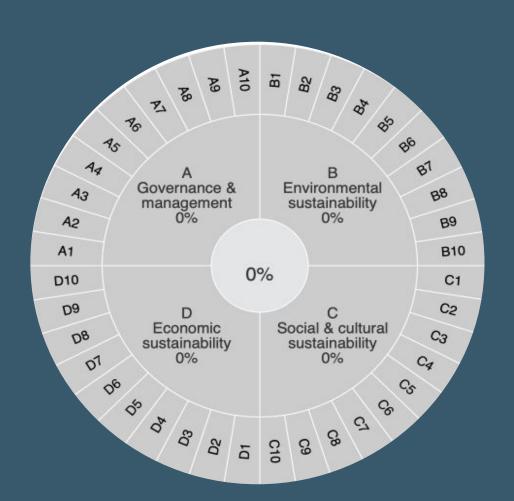

- >> VMAST "wheel"
- Navigation

# Bringing complexity onto the table

4 GOALS (A-D)

40 Objectives

> 200 success/target indicators