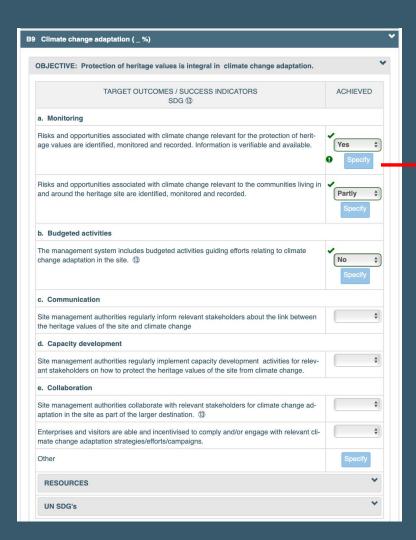

# **Environmental sustainability**

| HOME                                                  | ASSESSMENT                                                                                               | APPRAISAL                            | STRATEGY                    |  |  |  |
|-------------------------------------------------------|----------------------------------------------------------------------------------------------------------|--------------------------------------|-----------------------------|--|--|--|
| A. Governance & mana gement                           | B. Environmental sustain-<br>ability                                                                     | C. Social & cultural sust ainability | D. Economic sustainabili ty |  |  |  |
| CONTRIBUTION TO ENV                                   | Goal B:  CONTRIBUTION TO ENVIRONMENTAL SUSTAINABILITY, CLIMATE CHANGE MITIGATION & ADAPTATION  Score: 0% |                                      |                             |  |  |  |
| B1 Protection of sensitive                            | environments ( _ %)                                                                                      |                                      | •                           |  |  |  |
| B2 Protection of wildlife (                           | _%)                                                                                                      |                                      | •                           |  |  |  |
| B3 Waste management ( _                               | %)                                                                                                       |                                      | •                           |  |  |  |
| B4 Water security and acc                             | ess (_ %)                                                                                                |                                      | •                           |  |  |  |
| B5 Energy conservation (                              | _%)                                                                                                      |                                      | •                           |  |  |  |
| B6 Light, noise and visual                            | pollution ( _ %)                                                                                         |                                      | •                           |  |  |  |
| B7 Low-impact travel and transport (_%)               |                                                                                                          |                                      |                             |  |  |  |
| B8 Carbon footprint (greenhouse gas emissions) ( _ %) |                                                                                                          |                                      |                             |  |  |  |
| B9 Climate change adapta                              | ition ( _ %)                                                                                             |                                      | *                           |  |  |  |
| B10 Environmental risks (_%)                          |                                                                                                          |                                      |                             |  |  |  |

**GOAL B:** 

CONTRIBUTION TO ENVIRONMENTAL SUSTAINABILITY, CLIMATE CHANGE MITIGATION & ADAPTATION