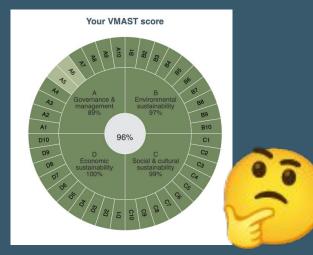

# **Appraisals & interpretation**

Overall appraisal and appraisals for each goal

# Appraisals & interpretation

- a. Monitoring
- b. Budgeted activities
- c. Communication
- d. Capacity development
- e. Collaboration

# "Best practice" & VMAST scores

Best practice is not a status!
It is an ongoing commitment
to improve practice!

#### Use VMAST to

- identify where you are doing well
- where there are opportunities to improve
- demonstrate progress