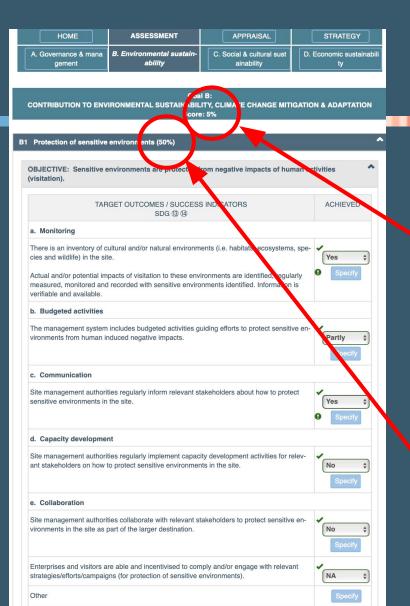

### Each objective set out what you can do through:

- a. Monitoring
- b. Budgeted activities
- c. Communication
- d. Capacity development
- e. Collaboration
- Resources
- **UN SDGs**

|    | НОМЕ                     | ASSESSMENT                           | APPRAISAL                            | STRATEGY                    |
|----|--------------------------|--------------------------------------|--------------------------------------|-----------------------------|
| A. | Governance & mana gement | B. Environmental sustain-<br>ability | C. Social & cultural sust ainability | D. Economic sustainabili ty |
|    |                          |                                      |                                      |                             |

Goal B:

CONTRIBUTION TO ENVIRONMENTAL SUSTAINABILITY, CLIMATE CHANGE MITIGATION & ADAPTATION Score: 0%

#### B1 Protection of sensitive environments (\_%) OBJECTIVE: Sensitive environments are protected from negative impacts of human activities (visitation). TARGET OUTCOMES / SUCCESS INDICATORS ACHIEVED SDG (3) (14) a. Monitoring There is an inventory of cultural and/or natural environments (i.e. habitats, ecosystems, species and wildlife) in the site. Actual and/or potential impacts of visitation to these environments are identified, regularly measured, monitored and recorded with sensitive environments identified. Information is verifiable and available. b. Budgeted activities The management system includes budgeted activities guiding efforts to protect sensitive environments from human induced negative impacts. c. Communication Site management authorities regularly inform relevant stakeholders about how to protect sensitive environments in the site. d. Capacity development Site management authorities regularly implement capacity development activities for relevant stakeholders on how to protect sensitive environments in the site. e. Collaboration Site management authorities collaborate with relevant stakeholders to protect sensitive environments in the site as part of the larger destination. Enterprises and visitors are able and incentivised to comply and/or engage with relevant strategies/efforts/campaigns (for protection of sensitive environments). RESOURCES **UN SDG's**

# Interpretation

| Colour | Response       | Percentage | Interpretation                                                              |
|--------|----------------|------------|-----------------------------------------------------------------------------|
|        | Yes            | 71% - 100% | Please share your good practices.                                           |
|        |                | 51% - 70%  | Well done!                                                                  |
|        | Partly         | 31% - 50%  | Keep up the good efforts and explore how to improve.                        |
|        |                | 1% - 30%   | You are on to something. Look for inspiration in resources and among peers. |
|        | No             | 0%         | Here is an opportunity to make change.                                      |
|        | NA / No answer | -          |                                                                             |