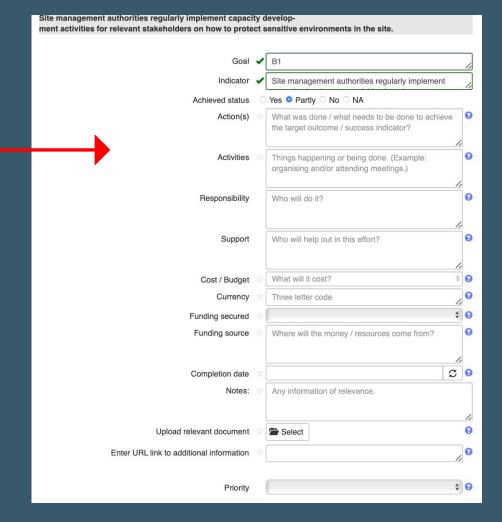

#### B1 Protection of sensitive environments (\_%) OBJECTIVE: Sensitive environments are protected from negative impacts of human activities (visitation). TARGET OUTCOMES / SUCCESS INDICATORS ACHIEVED SDG (3) (14) a. Monitoring There is an inventory of cultural and/or natural environments (i.e. habitats, ecosystems, species and wildlife) in the site. Actual and/or potential impacts of visitation to these environments are identified, regularly measured, monitored and recorded with sensitive environments identified. Information is verifiable and available. b. Budgeted activities The management system includes budgeted activities guiding efforts to protect sensitive environments from human induced negative impacts. c. Communication Site management authorities regularly inform relevant stakeholders about how to protect sensitive environments in the site. d. Capacity development Site management authorities regularly implement capacity development activities for relevant stakeholders on how to protect sensitive environments in the site. e. Collaboration Site management authorities collaborate with relevant stakeholders to protect sensitive environments in the site as part of the larger destination. Enterprises and visitors are able and incentivised to comply and/or engage with relevant strategies/efforts/campaigns (for protection of sensitive environments). RESOURCES **UN SDG's**