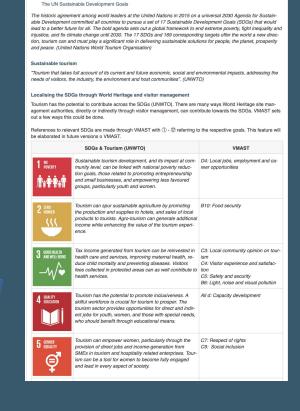

Policy guidelines: Defining the relationship between World Heritage and Sustainable Tourism

Based on the report of the international workshop on Advancing Sustainable Tourism at Natural and Cultural Heritag Sites (Mogao, China, September 2009), the World Heritage Committee at its 34th session adopted the policy orientations which define the relationship between World Heritage and sustainable tourism (Decision 34 COM 5F.2)

UNESCO World Heritage & Sustainable Tourism Resource Library

Global good practice examples mirroring the UNESCO 'How To' guides.

World Heritage Publications

Publications issued and/or endorsed by UNESCO.

VMAST objectives

UNESCOs

How-To Guides

PEOPLE PLACES PLACES

Welcome to the UNESCO Visitor Management Assessment & Strategy Tool (VMAST)

Localising the UN SDGs

VMAST objectives

+