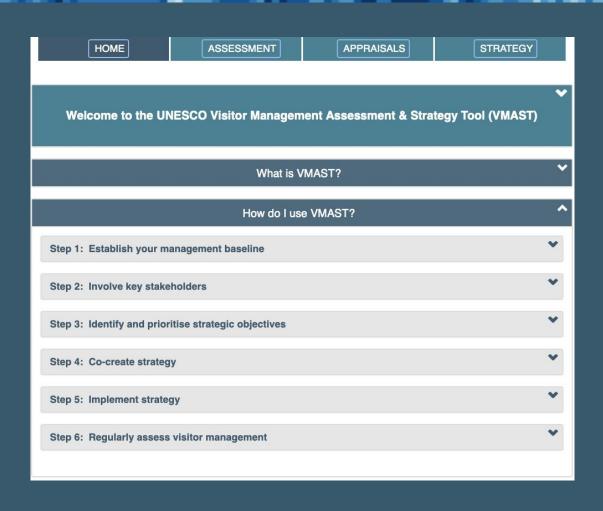

### How do I use VMAST?

- 1. Baseline\*
- 2. Involve key stakeholders
- 3. Identify and prioritise strategic objectives
- 4. Co-create strategy
- 5. Implement strategy
- 6. Monitor progress